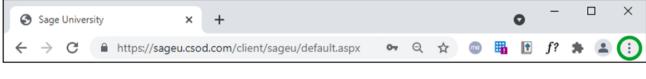

#### Chrome

• Click the **Chrome menu** button on the far right of the browser address bar and select the **Settings** option.

In the Privacy and security section, click on Site Settings.

• Scroll down to the **Content** section and click on **Pop-ups and redirects**.