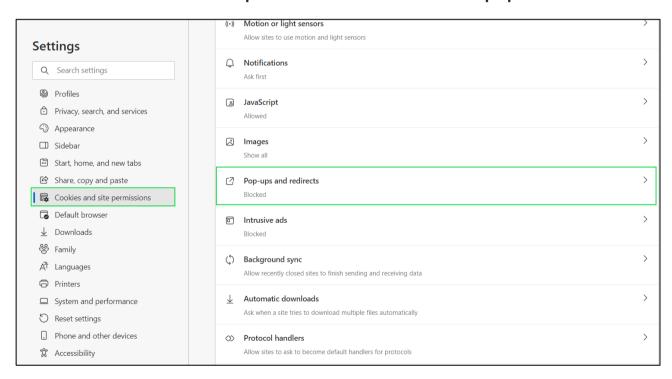

### Microsoft Edge

• Click the **browse icon** on the far right of the browser address bar and select **Settings**.

• Click on the **Cookies and site permissions** tab and then click on **Pop-ups and redirects**.