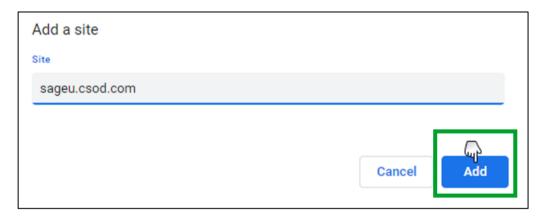

Click on ADD next to the Allow heading.

• In the **Site** field, enter **sageu.csod.com** and click on **Add**.

• Click on the **Close** button on the far right of the browser address bar.