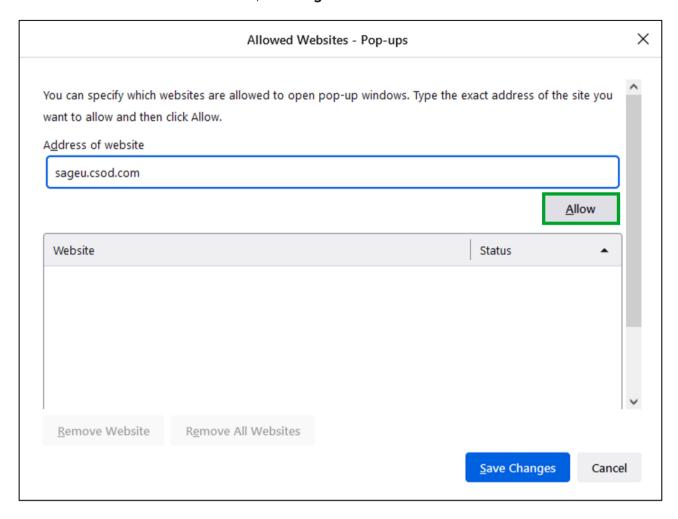

• In the Address of website field, enter sageu.csod.com and click on Allow.

• Click on Save Changes.

• Click on the **Close** button on the far right of the browser address bar.