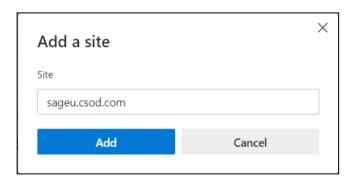

• On the **Allow** section, click on the **Add** button:

• The Add a site screen will be displayed. In the Site field, enter sageu.csod.com and click on Add.

• Click on the **Close** button on the far right of the browser address bar.