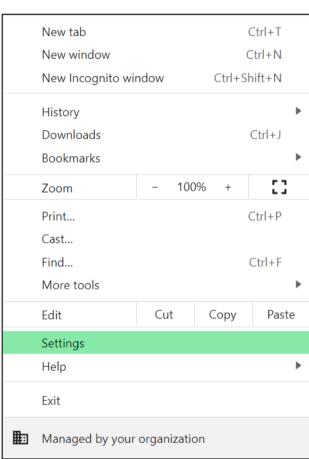

#### Chrome

• Click the **Chrome menu** button on the far right of the browser address bar and select the **Settings** option.

In the Privacy and security section, click on Site Settings.

• Scroll down to the **Content** section and click on **Pop-ups and redirects**.