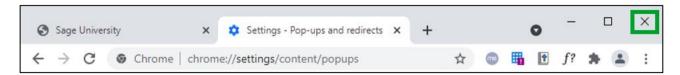

Click on ADD next to the Allow heading.

• In the **Site** field, enter **sageu.csod.com** and click on **Add**.

• Click on the **Close** button on the far right of the browser address bar.