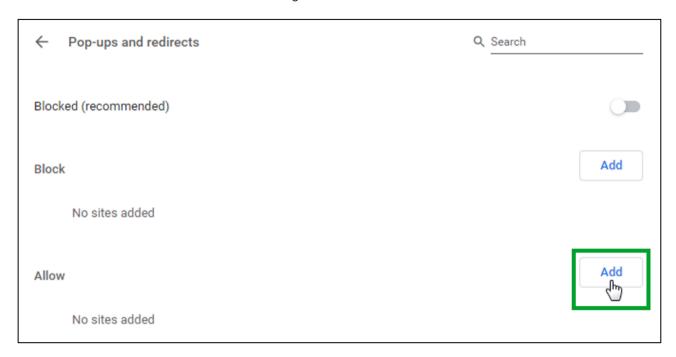

#### Chrome

• Click the **Chrome menu** button on the far right of the browser address bar and select the **Settings** option.

In the Privacy and security section, click on Site Settings.

• Scroll down to the **Content** section and click on **Pop-ups and redirects**.

Click on ADD next to the Allow heading.

• In the **Site** field, enter **sageu.csod.com** and click on **Add**.

• Click on the **Close** button on the far right of the browser address bar.