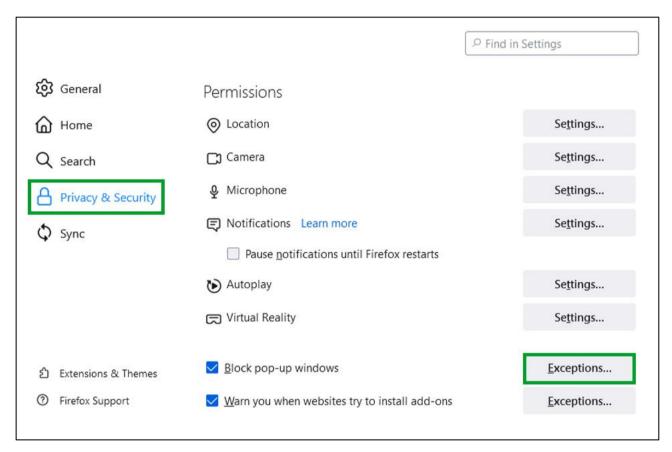

#### Mozilla Firefox

• Click the **hamburger menu** button on the far right of the browser address bar and select the **Settings** option.

• Click on **Privacy & Security** and scroll down to **Permissions**. Click on **Exceptions** next to **Block pop-up windows**.