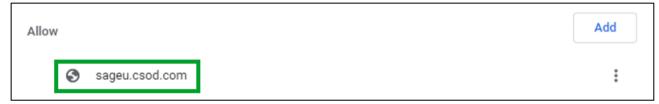

Click on ADD next to the Allow heading.

• In the **Site** field, enter **sageu.csod.com** and click on **Add**.

• Click on the **Close** button on the far right of the browser address bar.