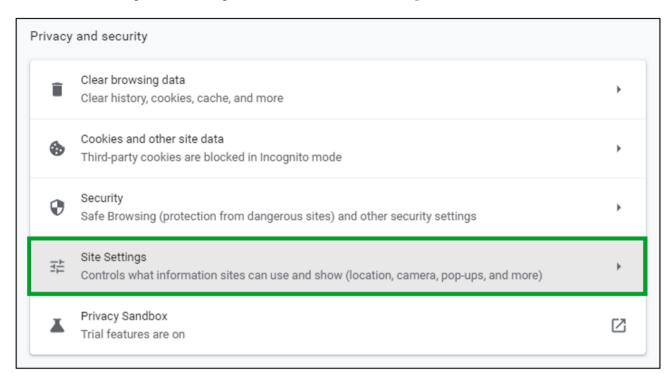

#### Chrome

• Click the **Chrome menu** button on the far right of the browser address bar and select the **Settings** option.

In the Privacy and security section, click on Site Settings.

• Scroll down to the **Content** section and click on **Pop-ups and redirects**.