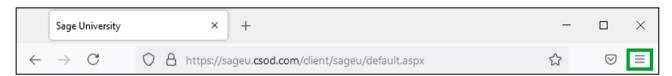

## My e-learning does not display. What must I do?

A pop-up is a small web browser window that appears on top of the website you are viewing. The presentations viewed during the training are set to open in a new window and is therefore classified as a pop-up. Pop-up blockers must be disabled or be set to allow from Sage University for courses to function properly. To allow pop-up windows from Sage University, follow the instructions below for your browser.

Google Chrome | Microsoft Edge | Mozilla Firefox