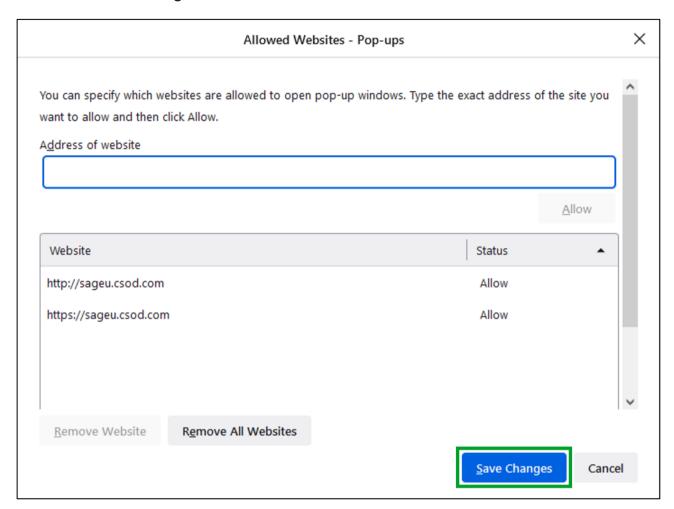

• In the Address of website field, enter sageu.csod.com and click on Allow.

• Click on Save Changes.

• Click on the **Close** button on the far right of the browser address bar.