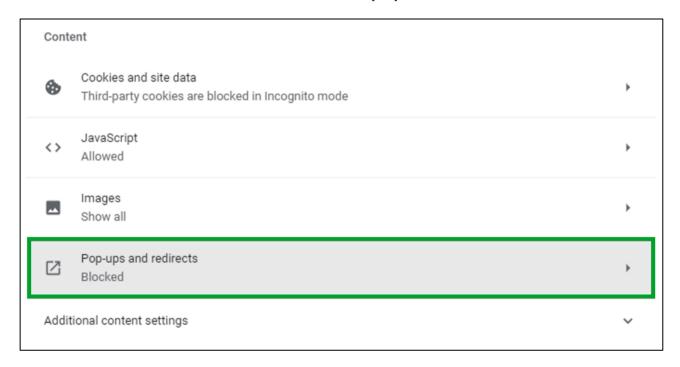

#### Chrome

• Click the **Chrome menu** button on the far right of the browser address bar and select the **Settings** option.

In the Privacy and security section, click on Site Settings.

• Scroll down to the **Content** section and click on **Pop-ups and redirects**.

Click on ADD next to the Allow heading.

• In the **Site** field, enter **sageu.csod.com** and click on **Add**.

• Click on the **Close** button on the far right of the browser address bar.