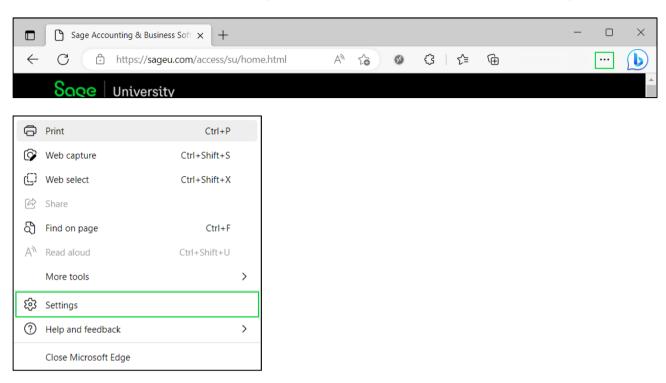

### Microsoft Edge

• Click the **browse icon** on the far right of the browser address bar and select **Settings**.

• Click on the **Cookies and site permissions** tab and then click on **Pop-ups and redirects**.