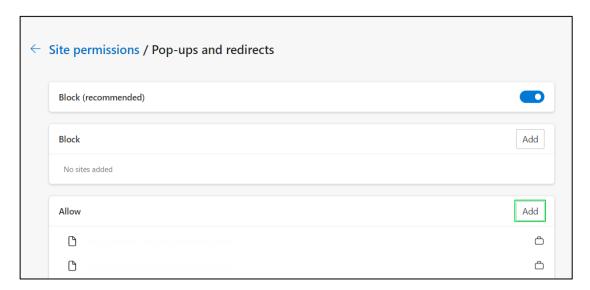

• On the **Allow** section, click on the **Add** button:

• The Add a site screen will be displayed. In the Site field, enter sageu.csod.com and click on Add.

• Click on the **Close** button on the far right of the browser address bar.