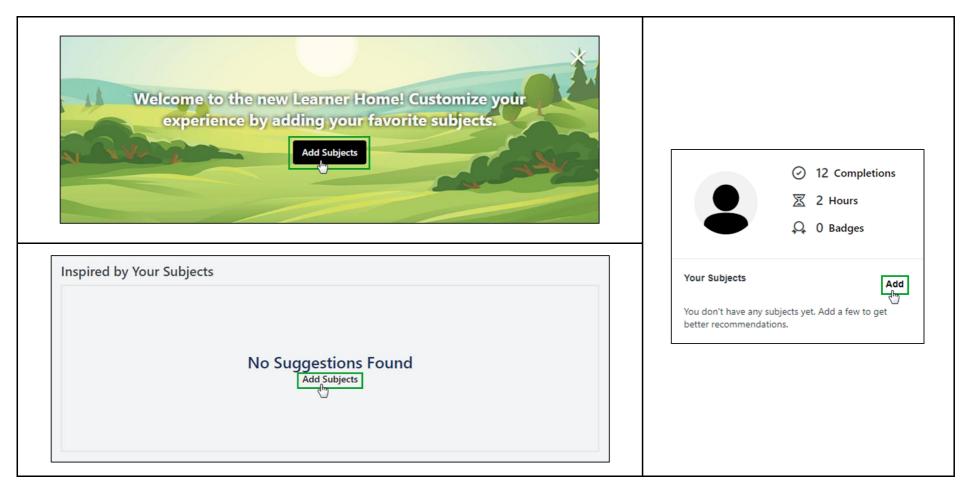

## My learner home: How do I add subjects?

Adding your subjects on Learner Home, enables you to customise your user experience. Selected subjects will be used to tailor training content suggested in displayed carousels. This can be done via the **Welcome banner** and the **Your Subjects** and **Inspired by Your Subjects** sections.

• To add your subjects, click on Add Subjects on the Welcome banner and Inspired by Your Subjects section. You can also click on Add in the Your Subjects section.

• You can select subjects from the **Browse** tab. Click on the tab, make your subject selection/s and click on **Save**.

- The subjects you have selected will be displayed in the **Your Subjects** section.
- To make changes to your subject selections, you can click on **Edit**.

• **Suggested training**, based on your selected subjects, will be displayed in your **Inspired by Your Subjects** carousel.

## **Additional Information:**

- Above the **Your Subjects** section, the training you have completed and the cumulative number of hours for the training will be displayed.
- The number of badges you have earned will also be displayed.