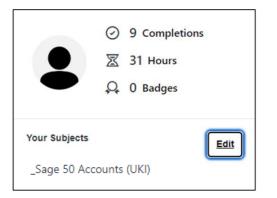

- The subjects you have selected will be displayed in the **Your Subjects** section.
- To make changes to your subject selections, you can click on **Edit**.

• **Suggested training**, based on your selected subjects, will be displayed in your **Inspired by Your Subjects** carousel.

## **Additional Information:**

- Above the **Your Subjects** section, the training you have completed and the cumulative number of hours for the training will be displayed.
- The number of badges you have earned will also be displayed.